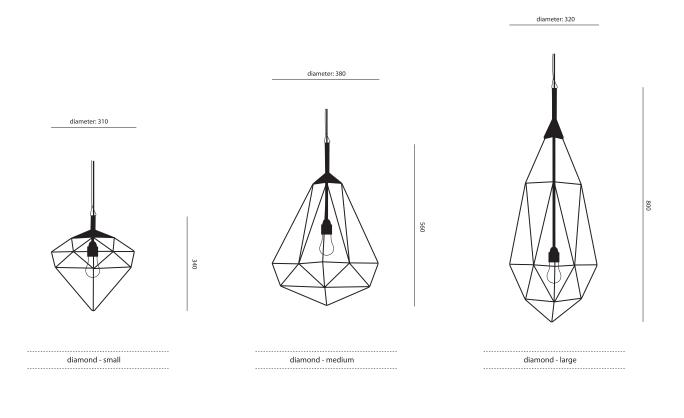

## **SPECIFICATIONS**

| DETAILED | INFORMATION |
|----------|-------------|

| LIGHTING         |                                                         |
|------------------|---------------------------------------------------------|
| MAXIMUM WATTS    |                                                         |
| FITTING TYPE     |                                                         |
| VOLTAGE          | 230 V / 110V                                            |
| USAGE            | INDOOR                                                  |
| MARKING          |                                                         |
| REMARK           | DELIVERED WITH 2 METER TEXTILE ELECTRICITY CABLE AND    |
|                  | 2 METER LONG SUPPORT WIRES, CUSTOM LENGTHS ON REQU      |
| MATERIAL         |                                                         |
|                  | STEEL FRAME, TEXTILE ELECTRICITY WIRE & STAINLESS STEEL |
|                  | SUPPORT WIRE.                                           |
| COLOUR           | AVAILABLE IN MATT BLACK, ELECTROPLATED BRASS AND COPPI  |
|                  | CUSTOM COLORS ON REQUEST                                |
|                  |                                                         |
| SIZE & WEIGHT    |                                                         |
| DIAMOND - SMALL  | HEIGHT 340 MM - DIAMETER 310 MM - WEIGHT 0.8 KILO       |
| DIAMOND - MEDIUM | HEIGHT 560 MM - DIAMETER 380 MM - WEIGHT 1 .1KILO       |
| DIAMOND LARGE    | HEIGHT 800 MM - DIAMETER 320 MM- WEIGHT 1.3 KILO        |
| MEASUREMENTS     | MILLIMETERS                                             |
|                  |                                                         |