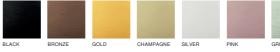

## MATERIAL & COLOUR

CUSTOM COLOURS ON REQUEST

MYLLENNIA COLLECTION IS CRAFTED FROM ANODIZED ALUMINUM AVAILABLE IN 7 STANDARD JSPR COLOURS. CUSTOM COLOURS UPON REQUEST. STANDARD PENDANT CABLE LENGTHS 25, 50, 100, 150 CM. CUSTOM PENDANT CABLE LENGTHS UPON REQUEST. DELIVERED WITH 3 METER LONG TRANSPARENT ELECTRICITY CABLE AND SUSPENSION CABLES, CUSTOM LENGTHS UPON REQUEST. FITTED WITH LED BULBS NON DIMMABLE, DIMMABLE UPON REQUEST. CANOPIES AND DIMMERS UPON REQUEST.