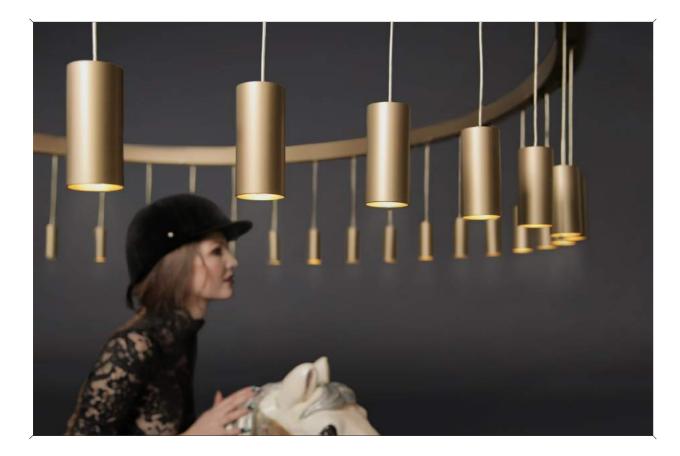

## MYLLENNIA

Jasper van Grootel

Imagine yourself taking a ride in a magical caroussel, with nothing but sparkling light around you. Designer Jasper van Grootel envisioned himself in this beautiful moment when he designed the Myllennia ring light. By both classical and modern elements, this design will enhance private or public spaces and through it's different sizes it fits any venue. The sparkling light from the Myllennia collection brings a heavenly feeling with it. Available in seven standard anodized colours.