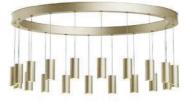

## MYLLENNIA

Jasper van Grootel

Imagine yourself taking a ride in a magical caroussel, with nothing but sparkling light around you. Designer Jasper van Grootel envisioned himself in this beautiful moment when he designed the Myllennia ring light. By both classical and modern elements, this design will enhance private or public spaces and through it's different sizes it fits any venue. The sparkling light from the Myllennia collection brings a heavenly feeling with it. Available in seven standard anodized colours.

MYLLENNIA 100 height 400 mm | diameter 1000 mm

15 retro bulbs - 18 W

MYLLENNIA 75

height 400 mm | diameter 750 mm 12 retro bulbs - 14,4 W

MYLLENNIA 125

height 400 mm | diameter 1250 mm 18 retro bulbs - 22 W