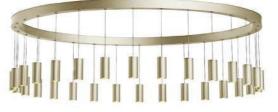

## MYLLENNIA

Jasper van Grootel

Imagine yourself taking a ride in a magical caroussel, with nothing but sparkling light around you. Designer Jasper van Grootel envisioned himself in this beautiful moment when he designed the Myllennia ring light. By both classical and modern elements, this design will enhance private or public spaces and through it's different sizes it fits any venue. The sparkling light from the Myllennia collection brings a heavenly feeling with it. Available in seven standard anodized colours.

MYLLENNIA 100 height 400 mm | diameter 1000 mm

15 retro bulbs - 18 W

MYLLENNIA 75

height 400 mm | diameter 750 mm 12 retro bulbs - 14,4 W

MYLLENNIA 125

height 400 mm | diameter 1250 mm 18 retro bulbs - 22 W