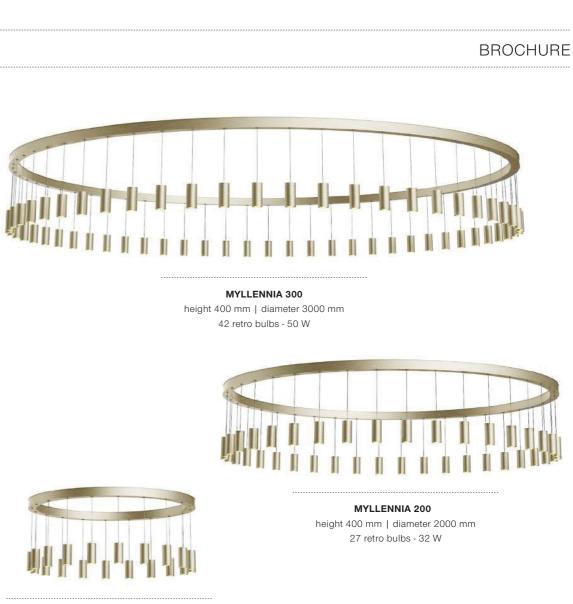

## JSPR

MYLLENNIA



CONTACT

**JSPR** T +31 (0) 402692111 INFO@JSPR.EU WWW.JSPR.EU

+



## **JSPR**

## MYLLENNIA



Jasper van Grootel

Imagine yourself taking a ride in a magical caroussel, with nothing but sparkling light around you. Designer Jasper van Grootel envisioned himself in this beautiful moment when he designed the Myllennia ring light. By both classical and modern elements, this design will enhance private or public spaces and through it's different sizes it fits any venue. The sparkling light from the Myllennia collection brings a heavenly feeling with it. Available in seven standard anodized colours.







MYLLENNIA 100 height 400 mm | diameter 1000 mm

15 retro bulbs - 18 W

MYLLENNIA 75

height 400 mm | diameter 750 mm 12 retro bulbs - 14,4 W

MYLLENNIA 125

height 400 mm | diameter 1250 mm 18 retro bulbs - 22 W

## MATERIAL & COLOUR



CUSTOM COLOURS ON REQUEST

MYLLENNIA COLLECTION IS CRAFTED FROM ANODIZED ALUMINUM AVAILABLE IN 7 STANDARD JSPR COLOURS. CUSTOM COLOURS UPON REQUEST. STANDARD PENDANT CABLE LENGTHS 25, 50, 100, 150 CM. CUSTOM PENDANT CABLE LENGTHS UPON REQUEST. DELIVERED WITH 3 METER LONG TRANSPARENT ELECTRICITY CABLE AND SUSPENSION CABLES, CUSTOM LENGTHS UPON REQUEST. FITTED WITH LED BULBS NON DIMMABLE, DIMMABLE UPON REQUEST. CANOPIES AND DIMMERS UPON REQUEST.





MYLLENNIA 150 height 400 mm | diameter 1500 mm 21 retro bulbs - 25 W