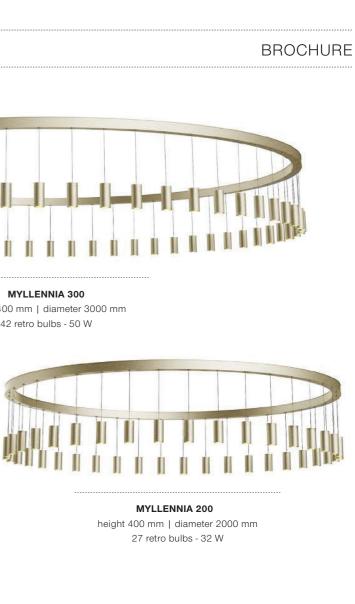

## JSPR

MYLLENNIA



CONTACT

**JSPR** T +31 (0) 402692111 INFO@JSPR.EU WWW.JSPR.EU

+



## **JSPR**

## MYLLENNIA



Jasper van Grootel

Imagine yourself taking a ride in a magical caroussel, with nothing but sparkling light around you. Designer Jasper van Grootel envisioned himself in this beautiful moment when he designed the Myllennia ring light. By both classical and modern elements, this design will enhance private or public spaces and through it's different sizes it fits any venue. The sparkling light from the Myllennia collection brings a heavenly feeling with it. Available in seven standard anodized colours.







MYLLENNIA 100 height 400 mm | diameter 1000 mm

15 retro bulbs - 18 W

MYLLENNIA 75

height 400 mm | diameter 750 mm 12 retro bulbs - 14,4 W

MYLLENNIA 125

height 400 mm | diameter 1250 mm 18 retro bulbs - 22 W

## MATERIAL & COLOUR



CUSTOM COLOURS ON REQUEST

MYLLENNIA COLLECTION IS CRAFTED FROM ANODIZED ALUMINUM AVAILABLE IN 7 STANDARD JSPR COLOURS. CUSTOM COLOURS UPON REQUEST. STANDARD PENDANT CABLE LENGTHS 25, 50, 100, 150 CM. CUSTOM PENDANT CABLE LENGTHS UPON REQUEST. DELIVERED WITH 3 METER LONG TRANSPARENT ELECTRICITY CABLE AND SUSPENSION CABLES, CUSTOM LENGTHS UPON REQUEST. FITTED WITH LED BULBS NON DIMMABLE, DIMMABLE UPON REQUEST. CANOPIES AND DIMMERS UPON REQUEST.





MYLLENNIA 150 height 400 mm | diameter 1500 mm 21 retro bulbs - 25 W