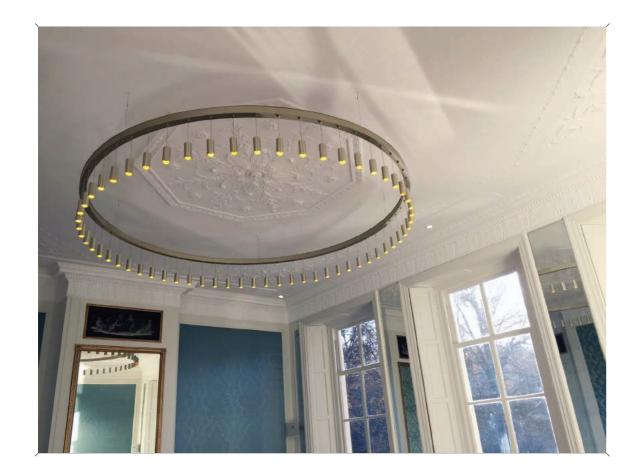

## MYLLENNIA

Jasper van Grootel

Imagine yourself taking a ride in a magical caroussel, with nothing but sparkling light around you. Designer Jasper van Grootel envisioned himself in this beautiful moment when he designed the Myllennia ring light. By both classical and modern elements, this design will enhance private or public spaces and through it's different sizes it fits any venue. The sparkling light from the Myllennia collection brings a heavenly feeling with it. Available in seven standard anodized colours.

MYLLENNIA 100 height 400 mm | diameter 1000 mm

15 retro bulbs - 18 W

MYLLENNIA 75

height 400 mm | diameter 750 mm 12 retro bulbs - 14,4 W

MYLLENNIA 125

height 400 mm | diameter 1250 mm 18 retro bulbs - 22 W